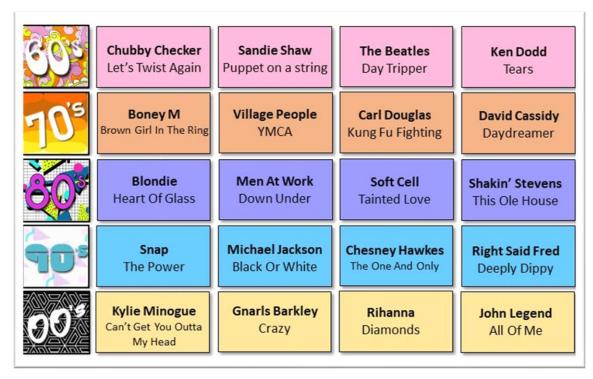

Every person is given a Bingo sheet/card (see above) – there are 150 unique & different versions, so people do not have the same card unless numbers are above 150. There are 75 songs that are played (not all of them will be necessarily)